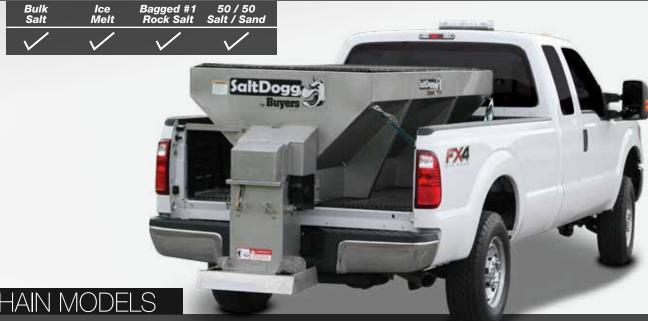

## CHAIN MODELS

lce Meli

Feed Mechanism: 12 inch wide all steel pintle chain conveyor Feed Gate: Lever operated with friction lock for accurate adjustment Motor: Two 12V direct drive gear motors (3/4 HP for chain and 1/2 HP for spinner) **Chute Assembly:** 14 inch polymer disc with six fins, chute adjusts 11.5 inches

50

1400701SS

Bull

Capacity: 1.5 cubic yards (6 feet) Application: Minimum 10,000 lb GVW

Bagged #1

— 1400601SS

Capacity: 2 cubic yards (8 feet) Application: Minimum 10,000 lb GVW