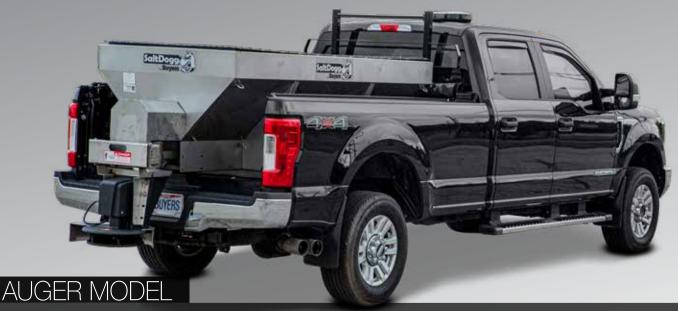

## **MODELS**

## 1470601SS

Capacity: 2 cubic yards (8 feet) Application: Minimum 10,000 lb GVW

Feed Mechanism: 5-1/4 inch full length steel variable pitch auger, stainless steel trough Motor: Two 12V direct drive gear motors (3/4 HP for auger and 1/2 HP for spinner)

Chute Assembly: Spinner assembly includes side-swing feature for easy cleaning, storage and bulk unloading