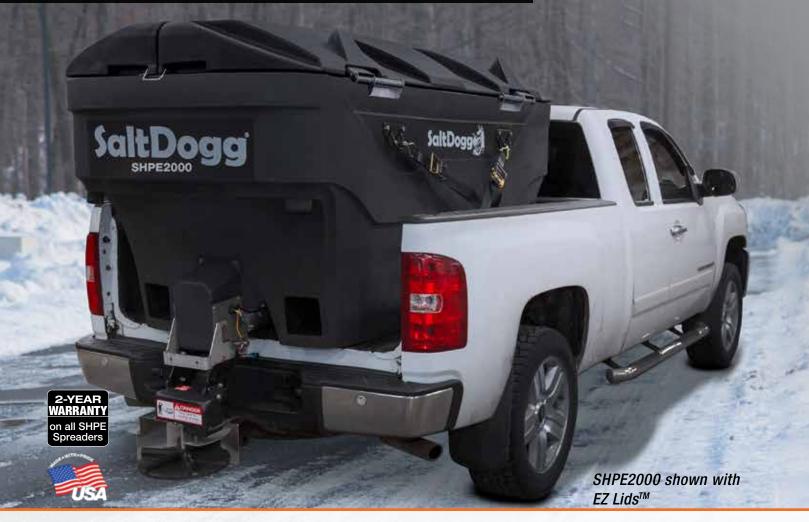

# ELECTRIC POLY SPREADERS

2-1/2 Inch Auger Feed

### **COMMON FEATURES**

Spread Range: 5-30 feet

Feed Mechanism: 2-1/2 inch stainless steel auger and trough

**Motor:** Two 12V direct drive gear motors (1/2 HP for auger, 1/4 HP for spinner)

**Construction:** Patented double-wall poly hopper

Additional Features: • Top screen

Removable spinner assembly

Independent direct drive auger and spinner motors

#### **INCLUDED ACCESSORIES**

- 200 lb vibrator
- Fitted tarp
- Tie-downs
- Remote auger bearing grease kit

#### CONTROLLER

Variable speed controller

- Vibrator On/Off switch with pause button
- Independent auger and spinner controls
- Auto reverse functionality to help clear auger jams