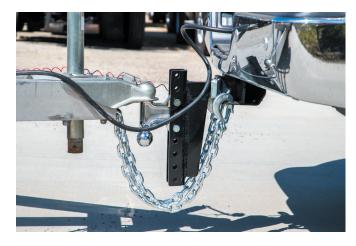

## **ADJUSTABLE STEEL**

## **DUAL BALL HITCH**

## WITH 2" & 2-5/16" TOWING BALLS

- M.G.T.W. Ball Capacity
  - 2" Ball 10,000 lbs.
  - 2-5/16" 14,000 lbs.
- Quick, tool-free height adjustment
- Black powder-coated steel shank for durable performance.
- 2 in. and 2-5/16 in. chrome towing balls
- Fits any 2 in. receiver (or 2-1/2 in. receiver with optional RTA2520).
- 10" Max Drop and 11" Max Rise
- Retail Packaged