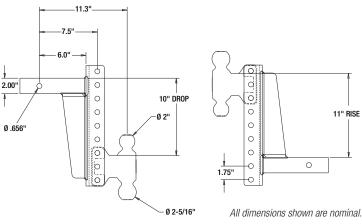

## WITH 2" & 2-5/16" TOWING BALLS

- M.G.T.W. Ball Capacity
  - 2" Ball 10,000 lbs.
  - 2-5/16" 14,000 lbs.
- Quick, tool-free height adjustment
- Black powder-coated steel shank for durable performance.
- 2 in. and 2-5/16 in. chrome towing balls
- Fits any 2 in. receiver (or 2-1/2 in. receiver with optional RTA2520).
- 10" Max Drop and 11" Max Rise
- Retail Packaged

| PART NO. | DESCRIPTION                                        | PROD.<br>CAT. | WT.<br>(LBS.) |
|----------|----------------------------------------------------|---------------|---------------|
| 1802603  | Steel Adjustable Dual Ball Hitch, 10" Drop/11"Rise | 539           | 43            |