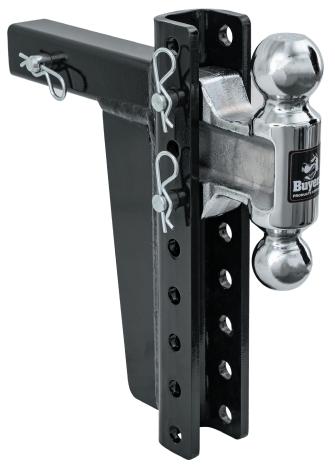

## **ADJUSTABLE STEEL**

## **DUAL BALL HITCH**

## WITH 2" & 2-5/16" TOWING BALLS

- M.G.T.W. Ball Capacity
  - 2" Ball 10,000 lbs.
  - 2-5/16" 14,000 lbs.
- Quick, tool-free height adjustment
- Black powder-coated steel shank for durable performance.
- 2 in. and 2-5/16 in. chrome towing balls
- Fits any 2 in. receiver (or 2-1/2 in. receiver with optional RTA2520).
- 10" Max Drop and 11" Max Rise
- Retail Packaged

| PART NO. | DESCRIPTION                                        | PROD.<br>CAT. | WT.<br>(LBS.) |
|----------|----------------------------------------------------|---------------|---------------|
| 1802603  | Steel Adjustable Dual Ball Hitch, 10" Drop/11"Rise | 539           | 43            |