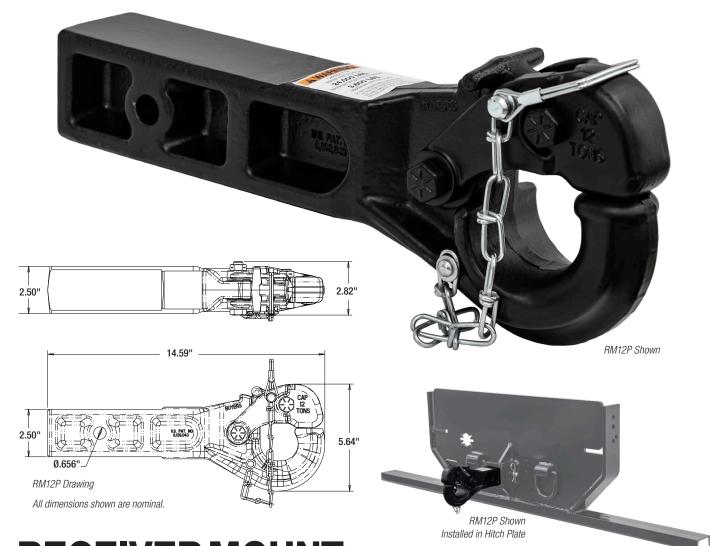

## FOR 2" & 2-1/2" INCH HITCH RECEIVERS

- Drop-forged steel with black powder-coat finish
- Spring-loaded pintle hook lock arm provides a secure hold on 2 in. to 3 in. I.D. lunette eyes
- Easily hooks up to lunette eye/drawbar eye

- Safety pin with chain retainer
- 5/8" hitch pin sold separately
- US Patent No. 6,139,043
- · Retail packaged

| RECEIVER |                    |      |          | WT.    |        |
|----------|--------------------|------|----------|--------|--------|
| PART NO. | DESCRIPTION        | SIZE | M.G.T.W. | M.V.L. | (LBS.) |
| RM5P     | 5 Ton Pintle Hook  | 2"   | 10,000   | 2,000  | 14.22  |
| RM12P*   | 12 Ton Pintle Hook | 2.5" | 24,000   | 3,600  | 19.75  |