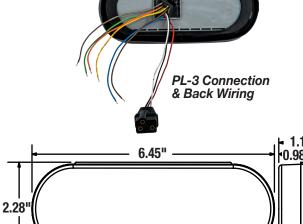

All dimensions shown are nominal.

| PART NO. | DESCRIPTION                                                    | PROD.<br>CAT. | WT.<br>(LBS.) |
|----------|----------------------------------------------------------------|---------------|---------------|
| 5626424  | 6" Oval LED Multi-function Stop/Turn/Tail/Backup/Strobe Light  | 562           | 0.5           |
| 5624424  | 4" Round LED Multi-function Stop/Turn/Tail/Backup/Strobe Light | 562           | 0.5           |