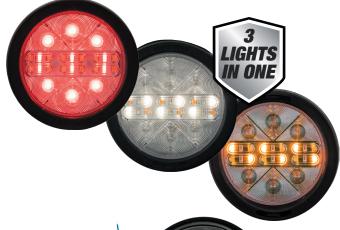

## **LED COMBINATION** STOP/TURN/TAIL/BACKUP/STROBE

- 24 LEDs
- 12-24 V
- 12 Red, 6 Clear and 6 Amber
- 57 Flash Patterns: 6 LED Strobe can be: all amber, all clear, or half amber and half clear.
- Each color has 19 flash patterns
- Rated SAE J595 Class 1
- Rated IP69 for extreme water and dust resistance
- 5-Year Warranty
- Patent Pending combination light optic design

| PART NO. | DESCRIPTION                                                    | PROD.<br>CAT. | WT.<br>(LBS.) |
|----------|----------------------------------------------------------------|---------------|---------------|
| 5626424  | 6" Oval LED Multi-function Stop/Turn/Tail/Backup/Strobe Light  | 562           | 0.5           |
| 5624424  | 4" Round LED Multi-function Stop/Turn/Tail/Backup/Strobe Light | 562           | 0.5           |