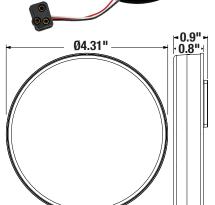

All dimensions shown are nominal.

| PART NO. | DESCRIPTION                                                    | PROD.<br>CAT. | WT.<br>(LBS.) |
|----------|----------------------------------------------------------------|---------------|---------------|
| 5626424  | 6" Oval LED Multi-function Stop/Turn/Tail/Backup/Strobe Light  | 562           | 0.5           |
| 5624424  | 4" Round LED Multi-function Stop/Turn/Tail/Backup/Strobe Light | 562           | 0.5           |