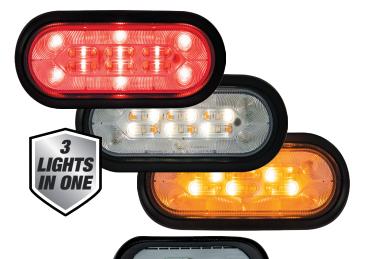

## **LED COMBINATION** STOP/TURN/TAIL/BACKUP/STROBE

- 24 LEDs
- 12-24 V
- 12 Red, 6 Clear and 6 Amber
- 57 Flash Patterns: 6 LED Strobe can be: all amber, all clear, or half amber and half clear.
- Each color has 19 flash patterns
- Rated SAE J595 Class 1
- Rated IP69 for extreme water and dust resistance
- 5-Year Warranty
- Patent Pending combination light optic design

| PART NO. | DESCRIPTION                                                    | PROD.<br>CAT. | WT.<br>(LBS.) |
|----------|----------------------------------------------------------------|---------------|---------------|
| 5626424  | 6" Oval LED Multi-function Stop/Turn/Tail/Backup/Strobe Light  | 562           | 0.5           |
| 5624424  | 4" Round LED Multi-function Stop/Turn/Tail/Backup/Strobe Light | 562           | 0.5           |